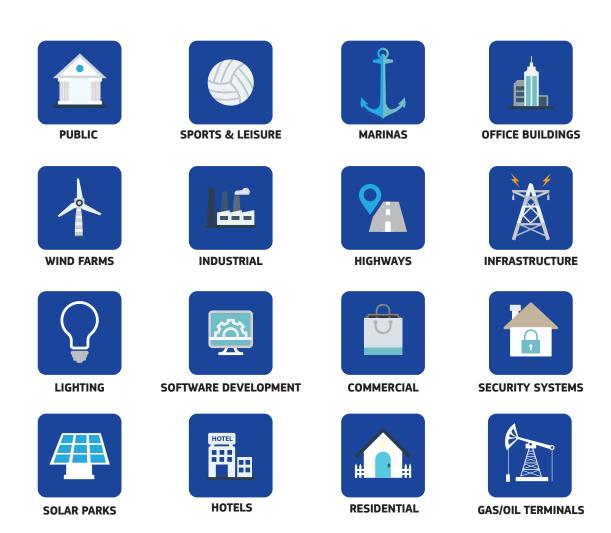

## Sectors

We supply, install and maintain for the following sectors:

- ► **A' Class Electrical Contractor** with Valid Work Permit Certificate A Class for the company issued by Electromechanical Services (EMS) of the Ministry of Transport, Communications and Works for Unlimited Electrical Installed Load
- ► EN ISO 9001: 2015 Quality Management System YTM STAVRIDES LTD was the first Electrical Contractor company in Cyprus awarded with the ISO 9000 quality system in 2000
- ► EN ISO 14001: 2015 Environmental Management System
- ▶ ISO 45001: 2018 Occupational Health & Safety and Safety Management System
- Cyprus Scientific Technical Chamber (ETEK)
   Certified Electrical Engineers
- ► KNX Partner Basic & Advanced Courses
- ▶ **Datwyler Partner** Copper & Fiber Network Installation Certificates
- ► Foundation and Operation Permit of Private Security Services Office granted by Cyprus Police Department
- MV Certificates of Competence