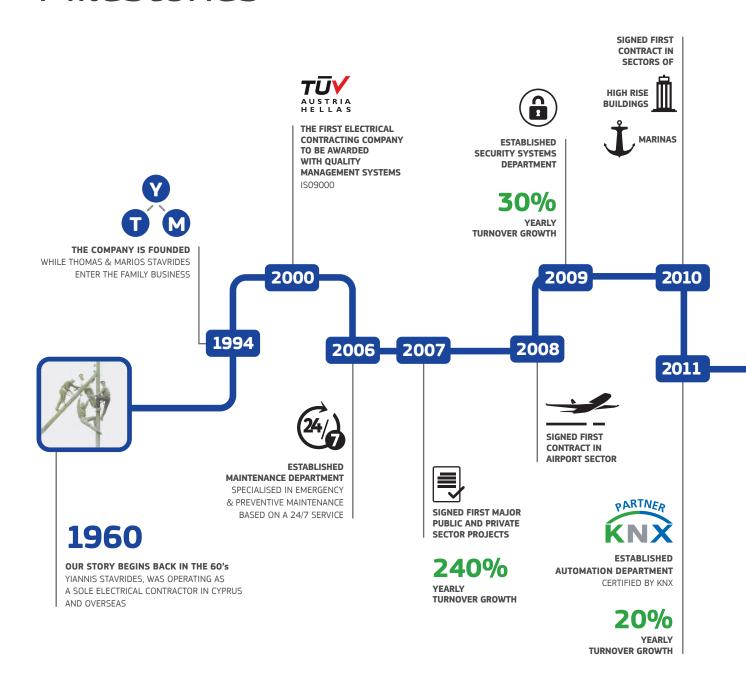

## Projects Milestones

First International Brand Restaurant - Mc Donald's Restaurants

22 Restaurants in total (2022)

Nicosia Race Club in Nicosia

Aglantzia Industrial Area in Nicosia

**First JUMBO Store** 5 Stores ,3 Warehouses in total (2022)